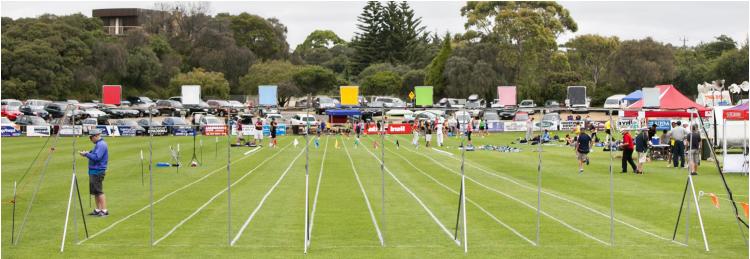

### The Rye Gift Professional Athletics Carnival

This major Vic Athletics League carnival sees 500 professional and amateur athletes complete in events ranging from 70M to 1600M, plus relay events across an exciting 6 hour timetable.

The Rye Junior Gift is an amazing and exciting opportunity for athletes to experience the sights, sounds and feeling of a senior sprint carnival atmosphere. Junior athletes run on the main event track in front of 5000 spectators.